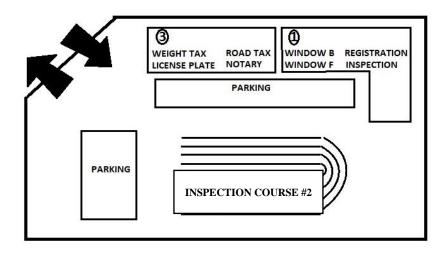

#### **INITIAL REGISTRATION**

Bldg #3 (2nd FL)→ 2. Bldg #3 (1st FL window ①)→
 Bldg #1 (window ⑦)→ 4. Inspection Line (course #2)→
 Bldg #1 (window ⑧ \*<sup>1</sup> then ⑦)→
 Bldg #3 (1st FL window ⑤ then ③)

#### **TRANSFER** (From Military to Military)

Bldg #3 (2nd FL)→ 2. Bldg #1 (window (B) \*<sup>1</sup> then (C))→
 Bldg #3 (1st FL window (5))

#### **TRANSFER** (From JN or Other Base)

Bldg #3 (2nd FL)→ 2. Bldg #1 (window (B) \*<sup>1</sup> then (C))→
 Bldg #3 (1st FL window (5) then (3))

## JUNK, SHIP TO CONUS, OFF ROAD USE ONLY & SELL TO JN

1. Bldg #3 (2nd FL) $\rightarrow$  2. Bldg #1 (window (B) \*<sup>1</sup> then (C)) $\rightarrow$ 

3. Bldg #3 (1st FL window (5))

#### **RE-REGISTRATION (Renewal of Japanese Inspection)**

- 1. Bldg #3 (2nd FL) $\rightarrow$  2. Bldg #3 (1st FL window  $\textcircled{1}) \rightarrow$
- 3. Bldg #1 (window  $(\mathbb{F}) \rightarrow 4$ . Inspection Line (course #2) $\rightarrow$

5. Bldg #1 (window E)

#### TITLE RE-ISSUE (Address change or if lost)

1. Bldg #3 (2nd FL) $\rightarrow$  2. Bldg #1 (window (B) \*1 then (C))

# PLATES RE-ISSUE 1. Bldg #3 (2nd FL)→ 2. Bldg #1(window (B) \*1)→ 3. Bldg #3 (1st FL window (5) then (3))→4. Bldg #1 (window (B)<sup>1</sup>)

#### 126-250cc MOTORCYCLE

1. Bldg #3 (2nd FL) $\rightarrow$  2. Bldg #3 (1st FL window (1)) $\rightarrow$ 

3. Bldg #1 (window  $\textcircled{B}^{*1}$  then C)