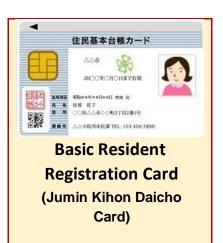

### AND either

- 1. U.S. Passport with valid landing permission
- 2. Resident Card with valid visa and landing permission

*Japanese Nationals (one of the following is REQUIRED)* 

- 1. Japanese Passport
- 2. Resident Card with picture
- 3. MyNumber card with picture
- 4. Japanese Driver's License with supplemental documents