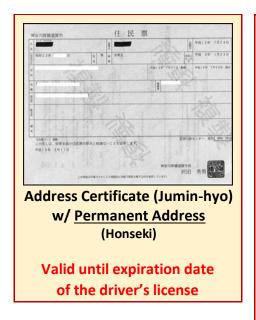

**Pictured Form Only** 

Shomeisho

Obtain after the driver's license issuance

Valid until expiration date of the driver's license

Kisai Inji-hyo

Record on Driver's
License

Title must be 記載
印字票