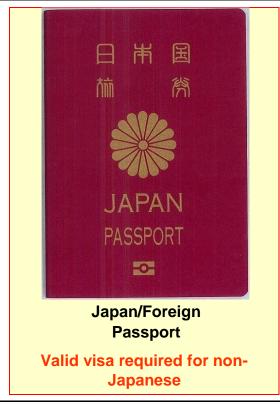

### AND either

- 1. U.S. Passport with valid landing permission
- 2. Resident Card with valid visa and landing permission

*Japanese Nationals (one of the following is REQUIRED)* 

- 1. Japanese Passport
- 2. Resident Card with picture
- 3. MyNumber card with picture
- 4. Japanese Driver's License with supplemental documents

### All Other Nationalities

- 1. Passport with a valid landing permission
- 2. Resident Card with a valid visa and landing permission

<u>Note:</u> Guests who are processing a visa or who have a visa application in a pending status are not authorized to enter base. Please contact your guest's embassy or a Japanese Immigration office for more information.

## **PASSPORT with Valid Visa Stamp**

(US Citizens will need to provide SSN for DBIDS registration)