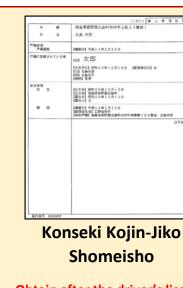

# Supplements for Japanese Driver's License

& One of the six documents below:

#1

#2

#3

**44** 

**#5** 

#6

**Pictured Form Only** 

Shomeisho

Obtain after the driver's license issuance

Valid until expiration date of the driver's license

Kisai Inji-hyo

Record on Driver's
License

Title must be 記載
印字票