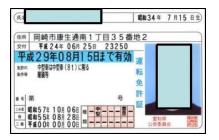

# Supplements for Japanese Driver's License

& One of the six documents below:

#1

#2

#3

**44** 

**#5** 

#6

**Pictured Form Only** 

Shomeisho

Obtain after the driver's license issuance

Valid until expiration date of the driver's license

Kisai Inji-hyo

Record on Driver's
License

Title must be 記載
印字票