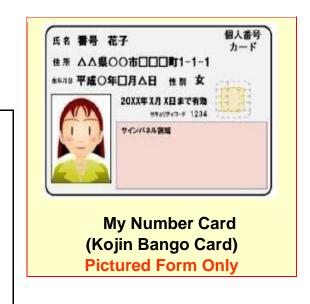

### AND either

- 1. U.S. Passport with valid landing permission
- 2. Resident Card with valid visa and landing permission

*Japanese Nationals (one of the following is REQUIRED)* 

- 1. Japanese Passport
- 2. Resident Card with picture
- 3. MyNumber card with picture
- 4. Japanese Driver's License with supplemental documents

### ID Type for DBIDS enrollment

U.S Citizen- SSN or Certificate of Naturalization or Taxpayer ID number (ITIN)

Japanese National- My-Number or Driver's license (Supplemental Docs are required) number or Passport Number