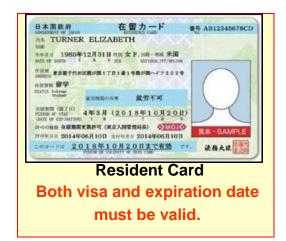

### AND either

- 1. U.S. Passport with valid landing permission
- 2. Resident Card with valid visa and landing permission

*Japanese Nationals (one of the following is REQUIRED)* 

- 1. Japanese Passport
- 2. Resident Card with picture
- 3. MyNumber card with picture
- 4. Japanese Driver's License with supplemental documents

### All Other Nationalities

- 1. Passport with a valid landing permission
- 2. Resident Card with a valid visa and landing permission

<u>Note:</u> Guests who are processing a visa or who have a visa application in a pending status are not authorized to enter base. Please contact your guest's embassy or a Japanese Immigration office for more information.

### **Resident Card**