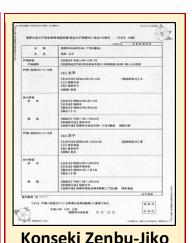

# Supplements for Japanese Driver's License

& One of the six documents below:

#1

#2

#3

**44** 

**#5** 

#6

**Pictured Form Only** 

Shomeisho

Obtain after the driver's license issuance

Valid until expiration date of the driver's license

Kisai Inji-hyo

Record on Driver's
License

Title must be 記載
印字票