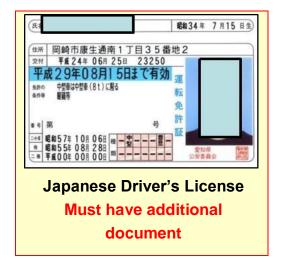

### AND either

- 1. U.S. Passport with valid landing permission
- 2. Resident Card with valid visa and landing permission

*Japanese Nationals (one of the following is REQUIRED)* 

- 1. Japanese Passport
- 2. Resident Card with picture
- 3. MyNumber card with picture
- 4. Japanese Driver's License with supplemental documents

# Supplements for Japanese Driver's License

& One of the six documents below:

#1

#2

#3

**44** 

**#5** 

#6

**Pictured Form Only** 

Shomeisho

Obtain after the driver's license issuance

Valid until expiration date of the driver's license

Kisai Inji-hyo

Record on Driver's
License

Title must be 記載
印字票