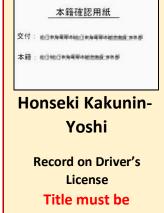

# Supplements for Japanese Driver's License

& One of the six documents below:

#1

#2

#3

**44** 

**#5** 

#6

**Pictured Form Only** 

Shomeisho

Obtain after the driver's license issuance

Valid until expiration date of the driver's license

Kisai Inji-hyo

Record on Driver's
License

Title must be 記載
印字票