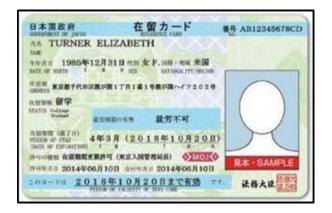

hrs. Approved guardian must provide Guardian Agreement Form.

- Non- Japanese nationals must present Passport or Resident Card.
- US citizens must provide full SSN for DBIDS registration.





# Supplements for Japanese Driver's License



& One of the six documents below:

#1

#2

#3

**44** 

**#5** 

#6



**Pictured Form Only** 









Shomeisho

Obtain after the driver's license issuance

Valid until expiration date of the driver's license



Kisai Inji-hyo

Record on Driver's
License

Title must be 記載
印字票



## PROPER ID's FOR ONE DAY GUEST PASS

## (NON-JAPANESE NATIONALS)

Must present ONE of the below listed official IDs to obtain One Day Guest Pass:

## **PASSPORT with Valid Visa Stamp**

(US Citizens will need to provide SSN for DBIDS registration)





### **Resident Card**



### **INSTALLATION ACCESS REQUEST FORM**

|                                                                                                            | ***        | Submit  |          |         |                                 |                                     | the expirati | orior to the guesion of the Hous                                                 | e Guest Pa                              | ass for E                     |       |                              |        | lationals | and   |  |  |
|------------------------------------------------------------------------------------------------------------|------------|---------|----------|---------|---------------------------------|-------------------------------------|--------------|------------------------------------------