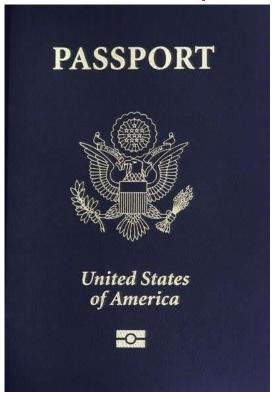

## **PASSPORT with Valid Visa Stamp**

(US Citizens will need to provide SSN for DBIDS registration)